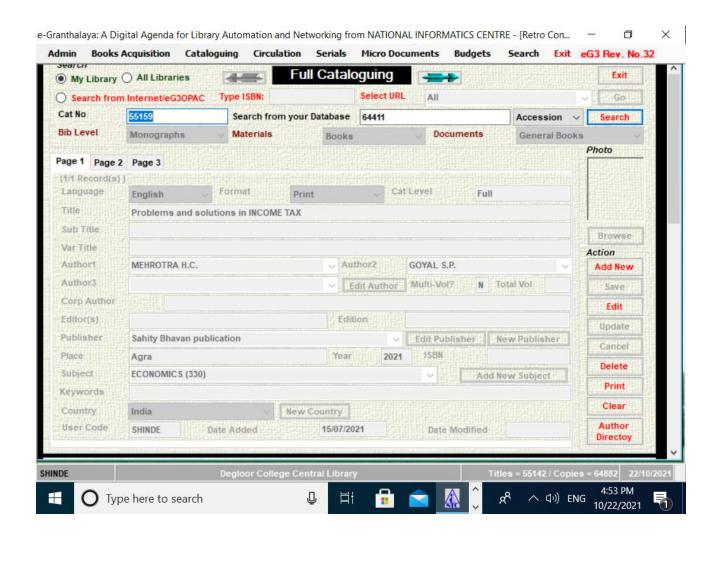

## 4.2.1: Library is automated using Integrated Library Management System (ILMS) Screenshots of e-Granthalaya 3.0 Software

| e-Granthalaya: A Digital Agenda for Library Automation and Networking                                                                                                                                                |                                                          |
|----------------------------------------------------------------------------------------------------------------------------------------------------------------------------------------------------------------------|----------------------------------------------------------|
|                                                                                                                                                                                                                      |                                                          |
| Degloor College Central Libra  A.V.Education Society's Degloor College Central Libra  A.V.Education Society's Degloor College  Udgir Road, Degloor Tq. Degloor Dist. No Pin - 431717  (Local/LAN based Connectivity) | College                                                  |
| Login Information  User Code SHINDE   Password                                                                                                                                                                       |                                                          |
| Design and Developed by  National Informatics Cen                                                                                                                                                                    |                                                          |
| Government of India  http://egranthalaya.nic.in Email: rkmatoria@nic.in                                                                                                                                              |                                                          |
| CENTRE THE IT SUPPORT PROPESSIONALS                                                                                                                                                                                  | a <sup>R</sup> ∧ <b>⑤</b> 🔁 d <sub>×</sub> ENG 2:02 PM 🔁 |