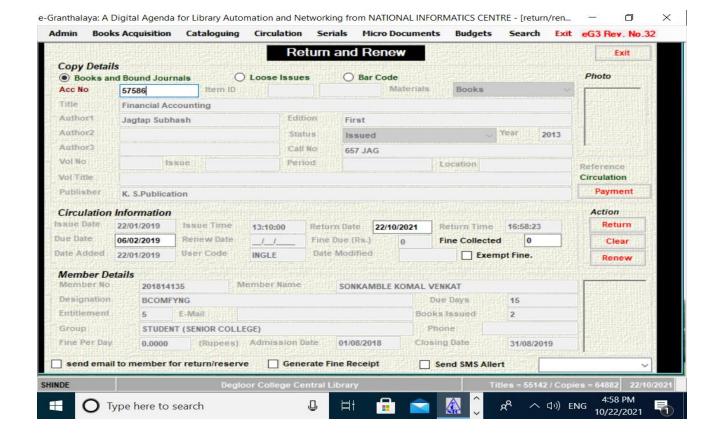

## 4.2.1: Library is automated using Integrated Library Management System (ILMS) Screenshots of e-Granthalaya 3.0 Software

| e-Granthalaya: A Digital Agenda for Library Automation and Networking                                                                                                                                                |                                                          |
|----------------------------------------------------------------------------------------------------------------------------------------------------------------------------------------------------------------------|----------------------------------------------------------|
|                                                                                                                                                                                                                      |                                                          |
| Degloor College Central Libra  A.V.Education Society's Degloor College Central Libra  A.V.Education Society's Degloor College  Udgir Road, Degloor Tq. Degloor Dist. No Pin - 431717  (Local/LAN based Connectivity) | College                                                  |
| Login Information  User Code SHINDE   Password                                                                                                                                                                       |                                                          |
| Design and Developed by  National Informatics Cen                                                                                                                                                                    |                                                          |
| Government of India  http://egranthalaya.nic.in Email: rkmatoria@nic.in                                                                                                                                              |                                                          |
| CENTRE THE IT SUPPORT PROPESSIONALS                                                                                                                                                                                  | a <sup>R</sup> ∧ <b>⑤</b> 🔁 d <sub>×</sub> ENG 2:02 PM 🔁 |