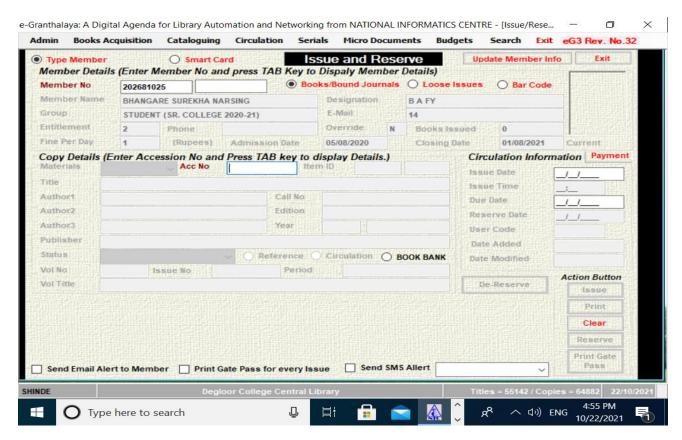

## 4.2.1: Library is automated using Integrated Library Management System (ILMS) Screenshots of e-Granthalaya 3.0 Software

| e-Granthalaya: A Digital Agenda for Library Automation and Networking                                                                                                                                                |                                                          |
|----------------------------------------------------------------------------------------------------------------------------------------------------------------------------------------------------------------------|----------------------------------------------------------|
|                                                                                                                                                                                                                      |                                                          |
| Degloor College Central Libra  A.V.Education Society's Degloor College Central Libra  A.V.Education Society's Degloor College  Udgir Road, Degloor Tq. Degloor Dist. No Pin - 431717  (Local/LAN based Connectivity) | College                                                  |
| Login Information  User Code SHINDE   Password                                                                                                                                                                       |                                                          |
| Design and Developed by  National Informatics Cen                                                                                                                                                                    |                                                          |
| Government of India  http://egranthalaya.nic.in Email: rkmatoria@nic.in                                                                                                                                              |                                                          |
| CENTRE THE IT SUPPORT PROPESSIONALS                                                                                                                                                                                  | a <sup>R</sup> ∧ <b>⑤</b> 🔁 d <sub>×</sub> ENG 2:02 PM 🔁 |