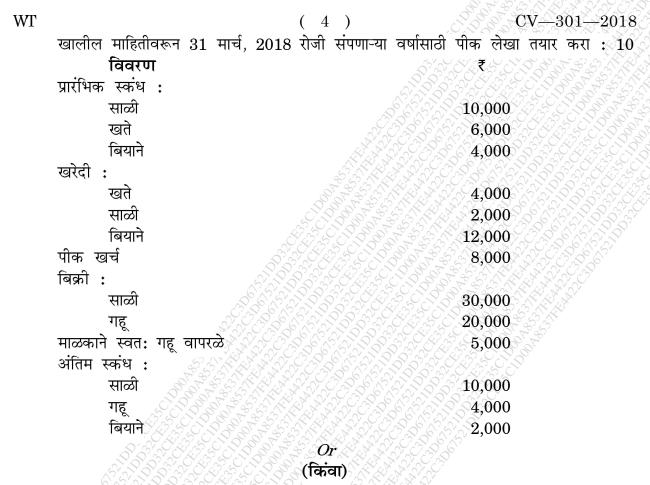

## (किंवा)

Discuss Indian Account Standards. भारतीय लेखामानकावर चर्चा करा.

2. From the following balances prepare Crop Account for the year ended 31st March, 2018 : 10

| Particulars                           |                                        |        |
|---------------------------------------|----------------------------------------|--------|
| Opening stock :                       | ~~~~~~~~~~~~~~~~~~~~~~~~~~~~~~~~~~~~~~ | 333    |
| Paddy                                 | 10,000                                 | 2 dela |
| Fertilizers                           | 6,000                                  |        |
| Seeds                                 | 4,000                                  |        |
| Purchases :                           |                                        |        |
| Fertilizers                           | 4,000                                  |        |
| Paddy                                 | 2,000                                  |        |
| Seeds                                 | 12,000                                 |        |
| Crop expenses                         | 8,000                                  |        |
| Sales :                               | \$<br>2                                |        |
| Paddy                                 | 30,000                                 |        |
| Wheat                                 | 20,000                                 |        |
| Wheat consumed by proprietor          | 5,000                                  |        |
| Closing stock :                       |                                        |        |
| Paddy                                 | 10,000                                 |        |
| Wheat                                 | 4,000                                  |        |
| Seeds                                 | 2,000                                  |        |
| \$* \$* \$P\$ \$P\$ \$P\$ \$P\$ \$P\$ |                                        | р      |